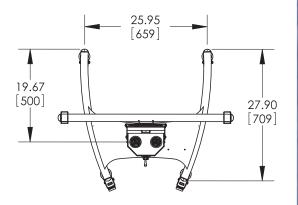

- Fits 37"- 61" displays
- · 360° rotation with lockable setting
- 35° upward-tilt; 10° downward-tilt
- · Heavy-duty lockable rolling casters
- 360° rotation allows for vertical and horizontal placement
- Full height is 47.6"
- Fits mounting patterns from 200x200mm up to 800x400mm
- Lifetime warranty
- · Color: Black

## **SPECIFICATIONS**

Dimensions are in inches and millimeters [mm]. Drawings are subject to change without notice.